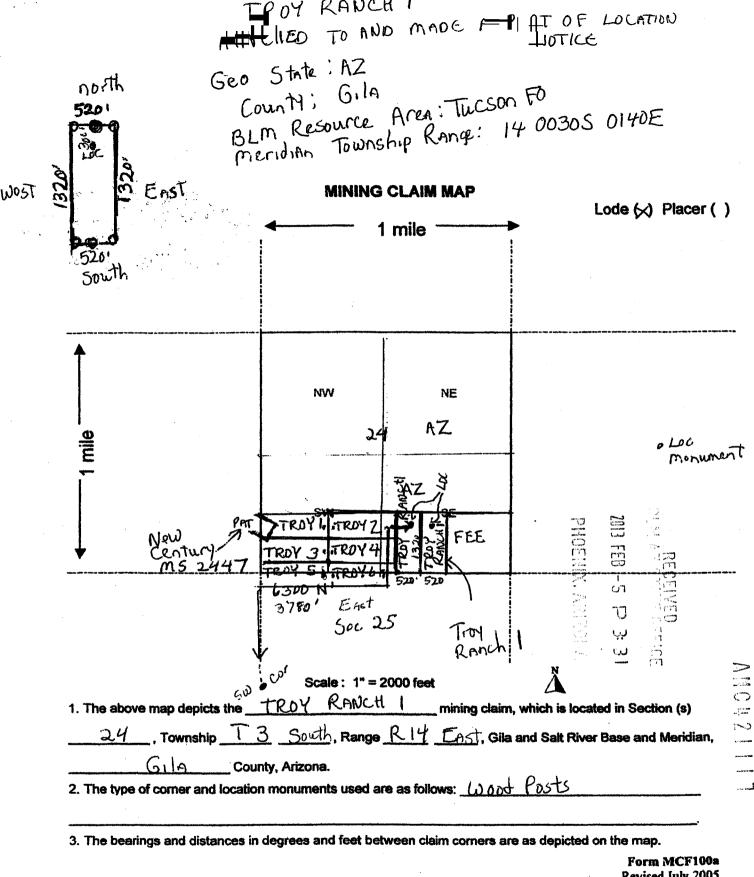

| 6300 feet north and                      |
| 3780 feet past from the SW corner of                                                              |                                          |
| 3 South, Range 14 East, GSRB&M                                                                    | Gila County, Arizona                     |
| DATED AND POSTED on the ground this day of _Fe brug                                               |                                          |
| LOCATOR (s) Joh B Rotham C                                                                        |                                          |
| U                                                                                                 | Form MCF100<br>Revised July 2005         |



LPOY RANCH 1

Revised July 2005

This form is available from the Arizona Department of Mines & Mineral Resources and may be reproduced. The Location Monument Of this Tray Ranch Claim is tied to the SW Corner of Soction 25

ALL Monuments are 2" × 2" × 51 wood Posts set in mound of stones

Form MCF100 Revised July 2005

| NOTICE IS HEREBY GIVEN that the TROY RANCH